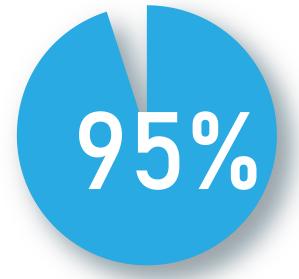

## 2020 MRCI CDS Satisfaction Survey

98% of *respondents* feel MRCI CDS staff are **Responsive**.

96% of *respondents* feel MRCI CDS staff provide **High Quality Service**.

95% of *respondents* are likely to **Recommend** MRCI CDS to a friend or peer.