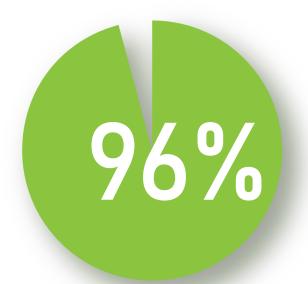

## 2020 MRCI CDS Satisfaction Survey

98% of *respondents* feel MRCI CDS staff are **Responsive**.

96% of *respondents* feel MRCI CDS staff provide **High Quality Service**.

95% of *respondents* are likely to **Recommend** MRCI CDS to a friend or peer.