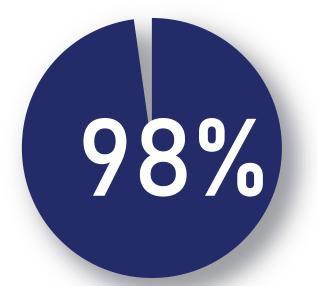

## 2020 MRCI CDS Satisfaction Survey

98% of *respondents* feel MRCI CDS staff are **Responsive**.

96% of *respondents* feel MRCI CDS staff provide **High Quality Service**.

95% of *respondents* are likely to **Recommend** MRCI CDS to a friend or peer.